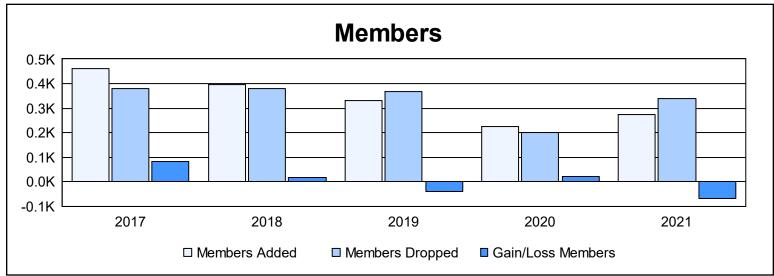

District 301D1 As of June 2021 Cumulative

| Year      | New<br>Clubs | Dropped<br>Clubs | Gain/<br>Loss<br>Clubs | New<br>Members | Charter<br>Members | Reinstate<br>Members | Transfer<br>Members | Total<br>Member<br>Added | Total<br>Members<br>Dropped | Gain/<br>Loss<br>Members |
|-----------|--------------|------------------|------------------------|----------------|--------------------|----------------------|---------------------|--------------------------|-----------------------------|--------------------------|
| 2016-2017 | 2            | 4                | -2                     | 367            | 56                 | 30                   | 10                  | 463                      | 379                         | 84                       |
| 2017-2018 | 2            | 3                | -1                     | 308            | 66                 | 16                   | 7                   | 397                      | 381                         | 16                       |
| 2018-2019 | 2            | 3                | -1                     | 247            | 54                 | 21                   | 7                   | 329                      | 367                         | -38                      |
| 2019-2020 | 0            | 2                | -2                     | 199            | 4                  | 18                   | 2                   | 223                      | 202                         | 21                       |
| 2020-2021 | 1            | 3                | -2                     | 202            | 26                 | 43                   | 1                   | 272                      | 341                         | -69                      |
| Average   | 1            | 3                | -2                     | 265            | 41                 | 26                   | 5                   | 337                      | 334                         | 3                        |